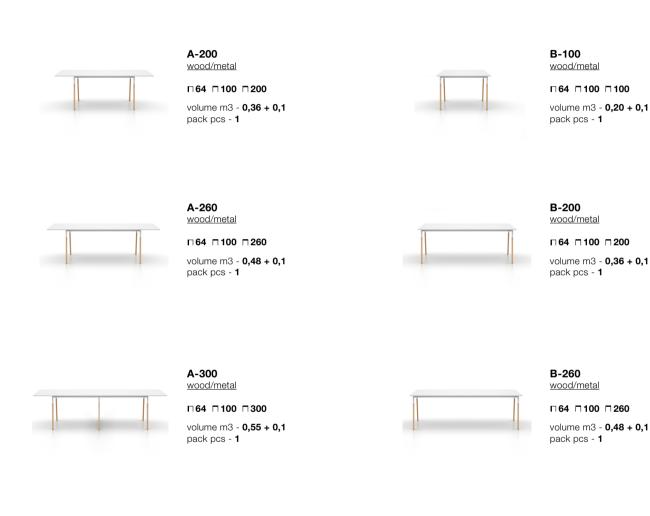

The collection offers fundamentally two base versions: in the Storm-A solution the lateral edge of the top is 40cm distant from the legs, while in the Storm-B solution that distance is 8cm.

Wood Legs White Hpl Top

## Data

Storm Colleciton

B-300 wood/metal

□ 64 □ 100 □ 300 volume m3 - 0,55 + 0,1 pack pcs - 1

Storm Collection is designed by studioPANG www.studiopang.it

12 TORRE 1961 | NOVELTIES 2020 | STORM COLLECTION