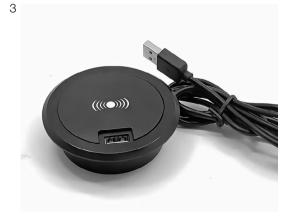

### **Provided Accessories**

Power-supply device, USB and electric sockets (1) Cable collection channel on a top (2) QI wireless charging device (3)

Dark Metal Legs Black Wood Top

8 seats

Wood Legs Wood Top