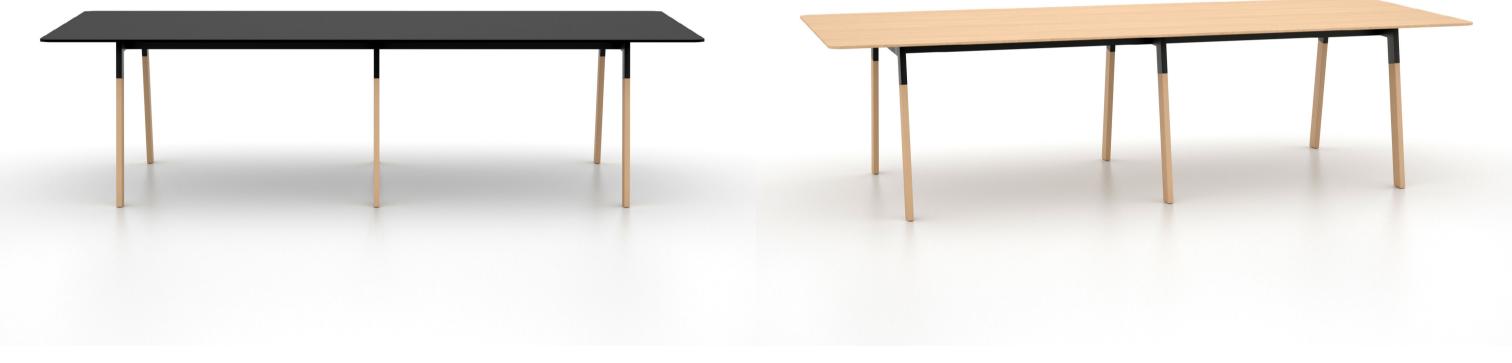

8 seats

TORRE 1961 | NOVELTIES 2020 | STORM COLLECTION

Storm A-300

Wood Legs Wood Top

10 seats