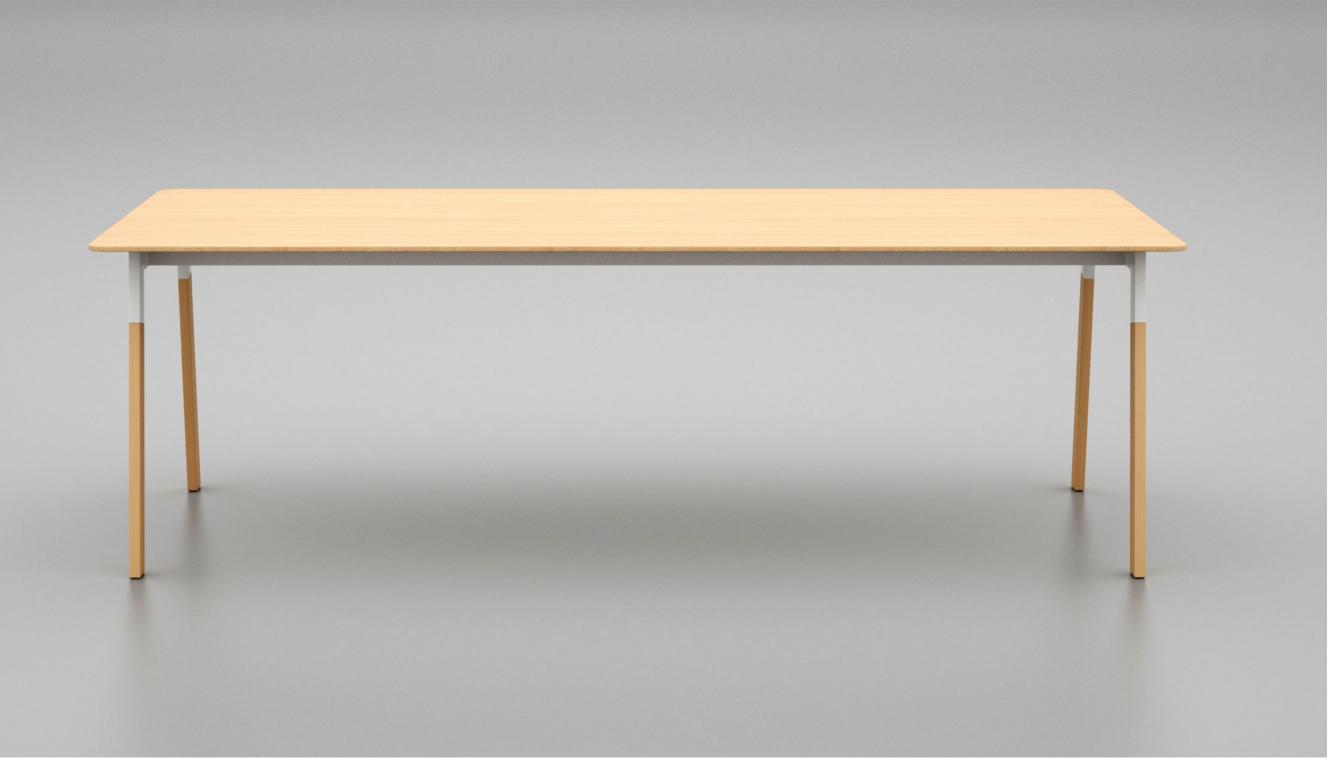

The collection offers fundamentally two base versions: in the Storm-A solution the lateral edge of the top is 40cm distant from the legs, while in the Storm-B solution that distance is 8cm.

Wood Legs White Hpl Top

4 seats