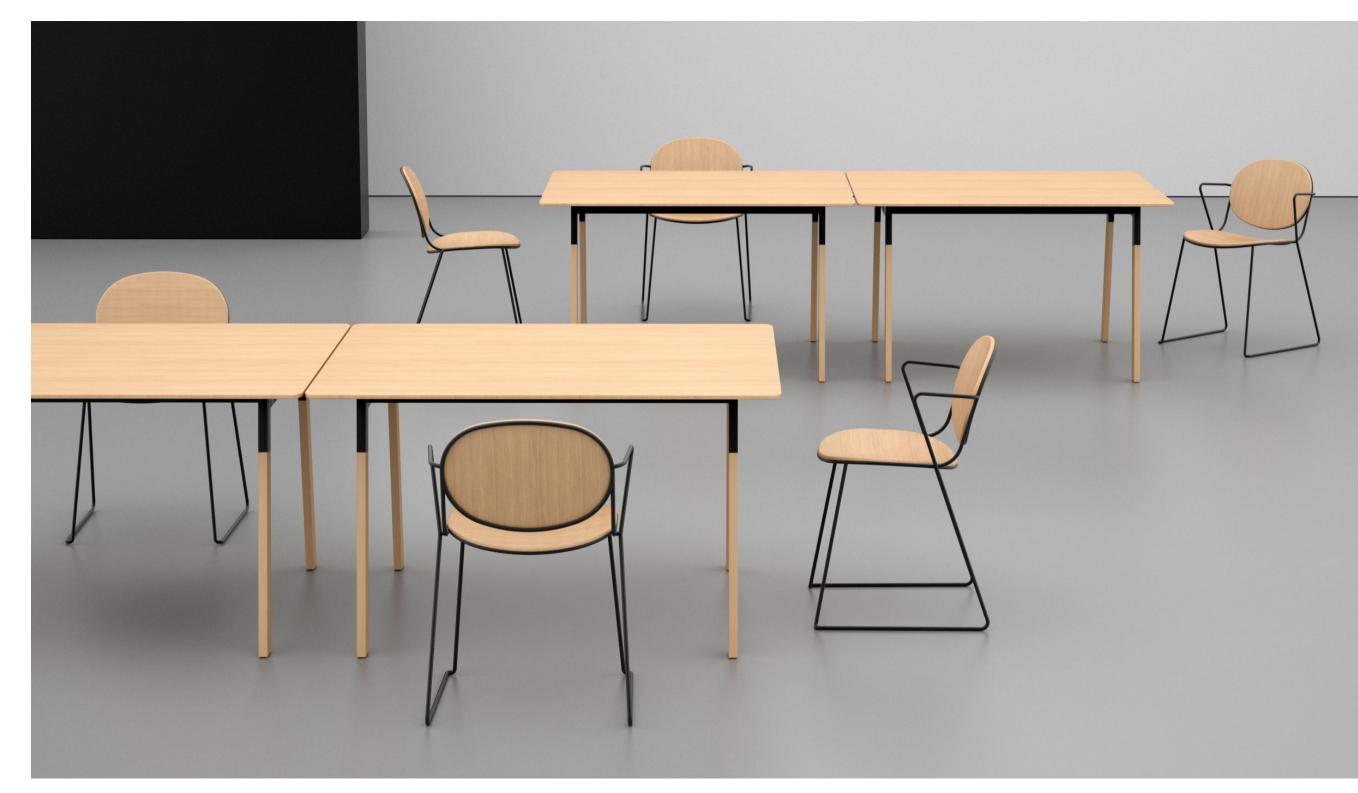

#### design studioPANG

Storm is a neat system of tables which reveals a high-level versatility as well as a really minimal and essential looking. The 4 legs could be totally made of steel or steel combined to solid wood, offering a wide range of finishes soloutions. The top of the table is made of HPL, ceramic or wood. It is suitable for any kind of eviroment: a quiet design makes it perfect for home areas. Its functionality and strongness make it particularly suitable mostly for working spaces.

The collection offers fundamentally two base versions: in the Storm-A solution the lateral edge of the top is 40cm distant from the legs, while in the Storm-B solution that distance is 8cm.

Wood Legs White Hpl Top

4 seats