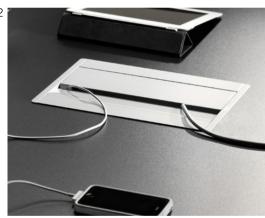

### **Provided Accessories**

Power-supply device, USB and electric sockets (1) Cable collection channel on a top (2) QI wireless charging device (3)

Dark Metal Legs Black Wood Top

8 seats

Wood Legs Wood Top