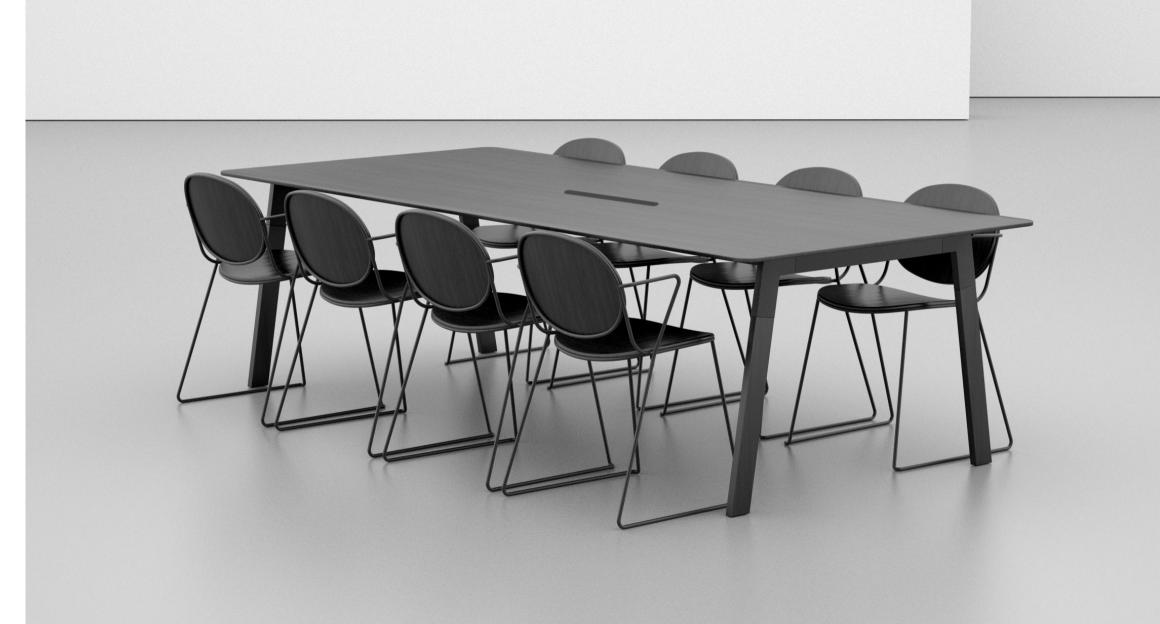

## **Storm** Collection

Storm A-200

Wood Legs White Hpl Top

6 seats

8 seats

TORRE 1961 | NOVELTIES 2020 | STORM COLLECTION

Storm A-300

Wood Legs Wood Top

10 seats