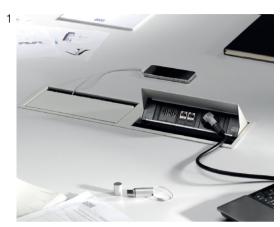

### **Provided Accessories**

Power-supply device, USB and electric sockets (1) Cable collection channel on a top (2) QI wireless charging device (3)

Dark Metal Legs Black Wood Top

8 seats

Wood Legs Wood Top