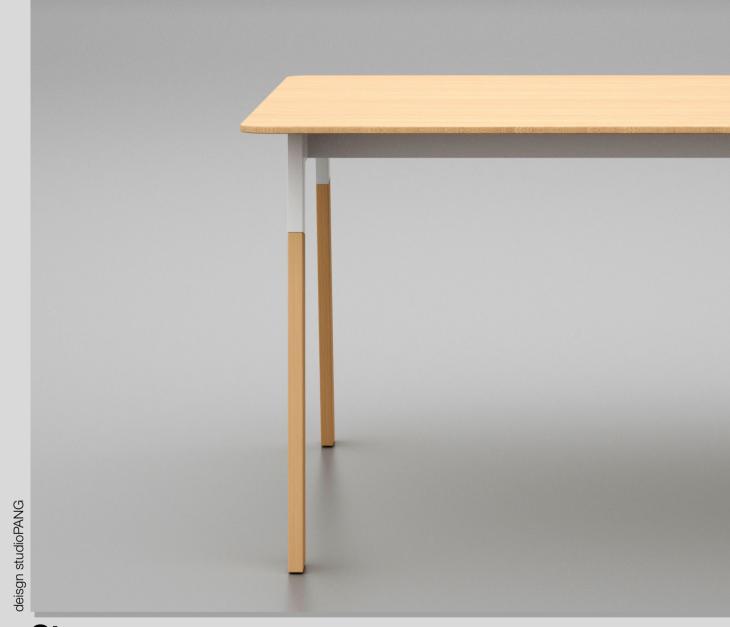

#### design studioPANG

Storm is a neat system of tables which reveals a high-level versatility as well as a really minimal and essential looking. The 4 legs could be totally made of steel or steel combined to solid wood, offering a wide range of finishes soloutions. The top of the table is made of HPL, ceramic or wood. It is suitable for any kind of eviroment: a quiet design makes it perfect for home areas. Its functionality and strongness make it particularly suitable mostly for working spaces.

The collection offers fundamentally two base versions: in the Storm-A solution the lateral edge of the top is 40cm distant from the legs, while in the Storm-B solution that distance is 8cm.

Wood Legs White Hpl Top