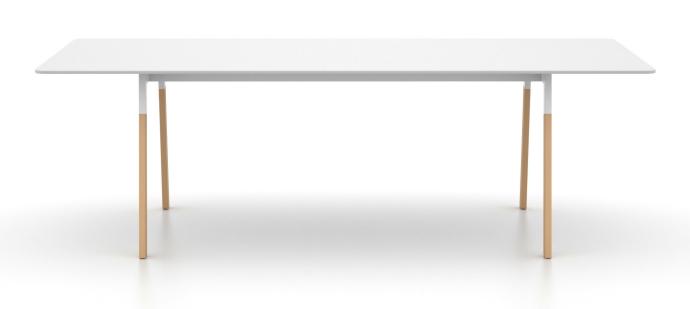

#### design studioPANG

Storm is a neat system of tables which reveals a high-level versatility as well as a really minimal and essential looking. The 4 legs could be totally made of steel or steel combined to solid wood, offering a wide range of finishes soloutions. The top of the table is made of HPL, ceramic or wood. It is suitable for any kind of eviroment: a quiet design makes it perfect for home areas. Its functionality and strongness make it particularly suitable mostly for working spaces.

The collection offers fundamentally two base versions: in the Storm-A solution the lateral edge of the top is 40cm distant from the legs, while in the Storm-B solution that distance is 8cm.

Wood Legs White Hpl Top