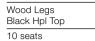

torm is a neat system of tables which reveals a high-level versatility as well as a really minimal and essential looking. The 4 legs could be totally made of steel or steel combined to solid wood, offering a wide range of finishes soloutions. The top of the table is made of HPL, ceramic or wood. It is suitable for any kind of eviroment: a quiet design makes it perfect for home areas. Its functionality and strongness make it particularly suitable mostly for working spaces.

The collection offers fundamentally two base versions: in the Storm-A solution the lateral edge of the top is 40cm distant from the legs, while in the Storm-B solution that distance is 8cm.



Wood Legs White Hpl Top

8 seats





TORRE 1961 | NOVELTIES 2020 | STORM COLLECTION

Storm A-300

Wood Legs Wood Top

10 seats





### **Provided Accessories**

Power-supply device, USB and electric sockets (1) Cable collection channel on a top (2) QI wireless charging device (3)



Dark Metal Legs Black Wood Top

8 seats











Wood Legs Wood Top

4 seats



## **Technical**

## Data

Storm Colleciton



B-300 wood/metal

□ 64 □ 100 □ 300 volume m3 - 0,55 + 0,1 pack pcs - 1

Storm Collection is designed by studioPANG www.studiopang.it

12 TORRE 1961 | NOVELTIES 2020 | STORM COLLECTION

#### Torre srl

Via Braiduzza 8 33048 S.Giovanni al Natisone Udine - Italy +39 0432 746633 info@torre.it www.torre.it