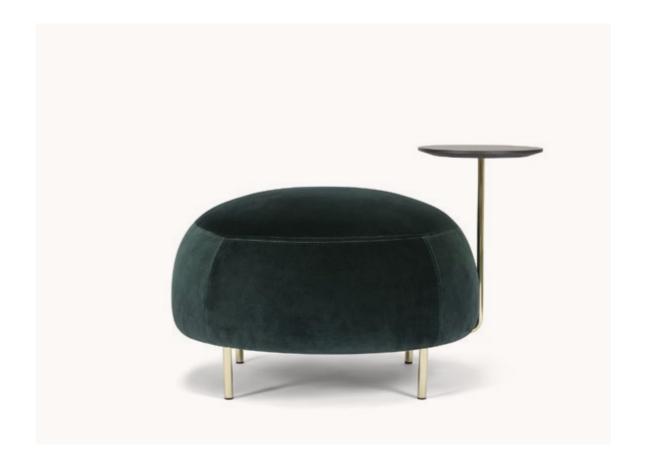

papas lounge

lap 105C detail

mou 2 H12 + side table

mou side table detail

left mou 3 h12 + side table right mou 1 h6