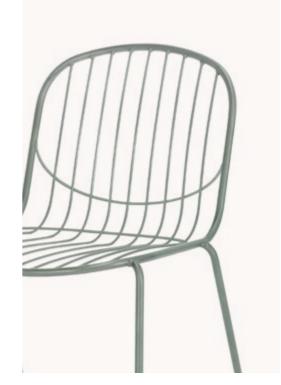

papas outdoor green

magda armchair from left blue, bronze and green version

papas outdoor bronze

left megan armchair titanium right magda armchair rose gold