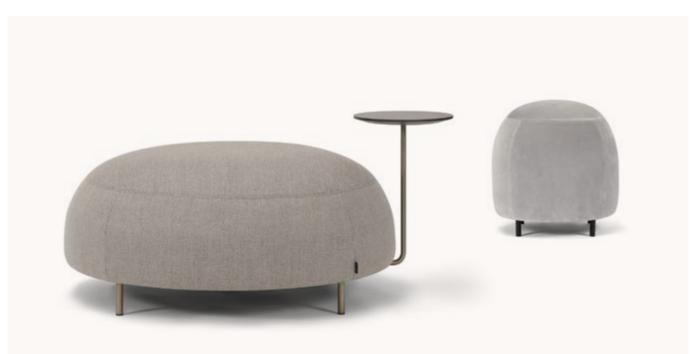

papas lounge

lap 105C detail

mou 2 H12 + side table

mou side table detail

left mou 3 h12 + side table right mou 1 h6