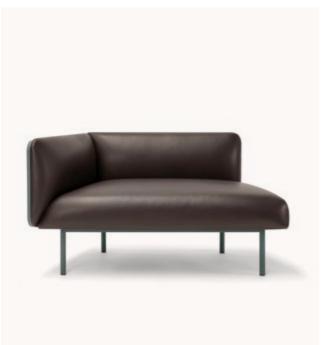

papas lounge

lap 105C detail

mou 2 H12 + side table

mou side table detail

left mou 3 h12 + side table right mou 1 h6