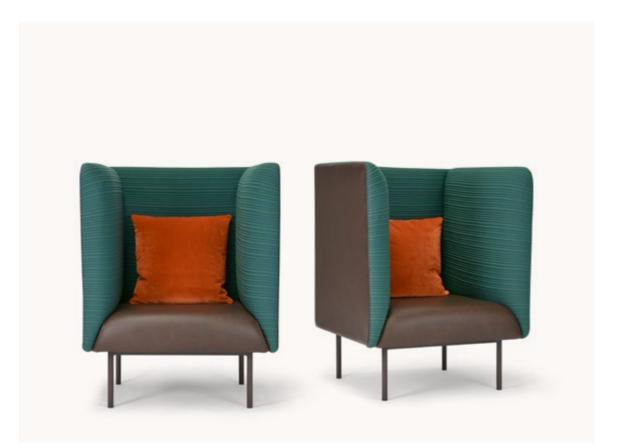

e selection of colors offered for the metal finishings has been guided by several inspirations that arise from fashion and graphic design. A range of tones directly coming from nature to make the products part of the environment and perfectly match the elements. The palette represents the synthesis of market inquiries and vision of future trends. Made to offer the ideal combination with all upholstery materials.



papas outdoor green

magda armchair from left blue, bronze and green version



papas outdoor bronze



left megan armchair titanium right magda armchair rose gold

### margot design CarlesiTonelli





margot armchair base 121



margot armchair, detail



margot stool base 130



margot lounge base 129







papas chair



papas lounge



papas lounge XL



papas lounge

















lap 105C detail







mou 2 H12 + side table

mou side table detail







left mou 3 h12 + side table right mou 1 h6





#### SALONE DEL MOBILE **MILAN**

HALL 12; STAND D05

7—12 june 2022





TORRE srl

Via Braiduzza 8 33048 San Giovanni al Natisone Udine - Italy

T +39 O432 746633 info@torre.it www.torre.it

All rights reserved