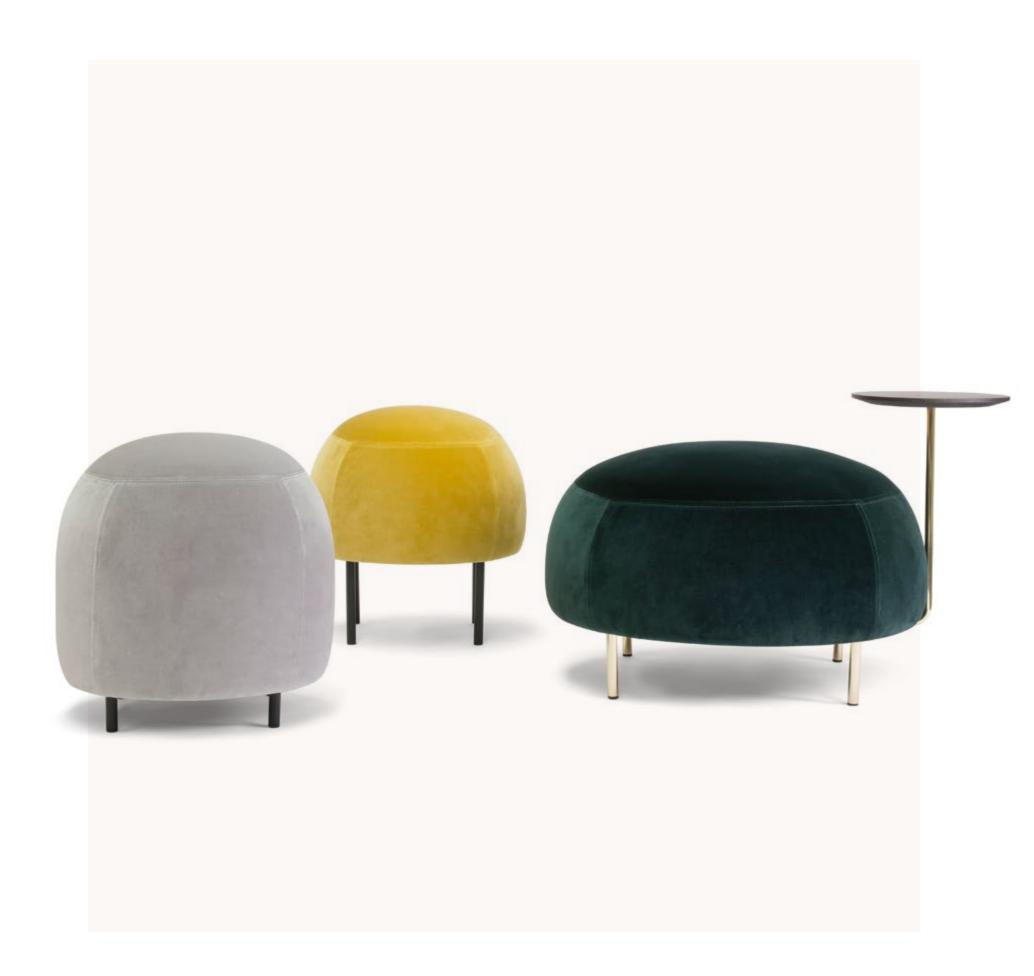

papas lounge

lap 105C detail

mou 2 H12 + side table

mou side table detail

left mou 3 h12 + side table right mou 1 h6