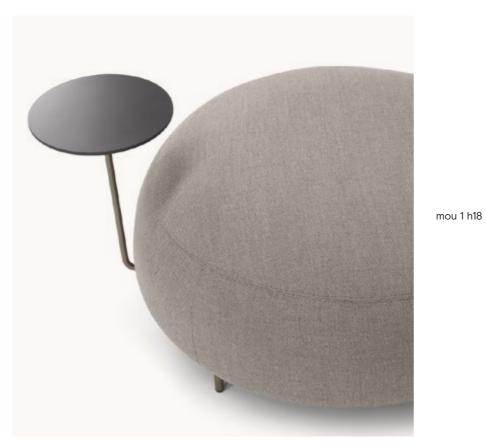

papas lounge

lap 105C detail

mou 2 H12 + side table

mou side table detail

left mou 3 h12 + side table right mou 1 h6