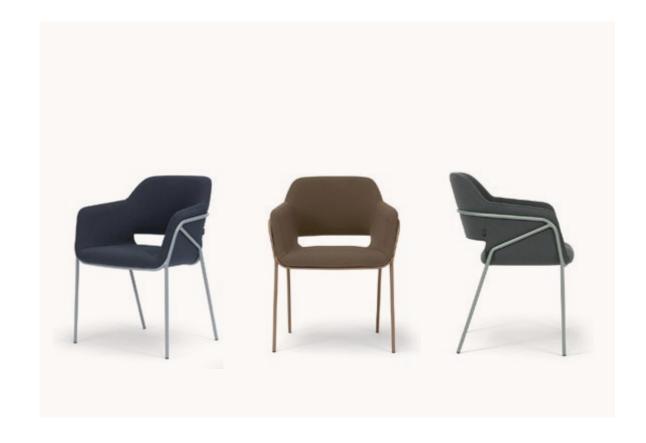

papas outdoor green

magda armchair from left blue, bronze and green version

papas outdoor bronze

left megan armchair titanium right magda armchair rose gold