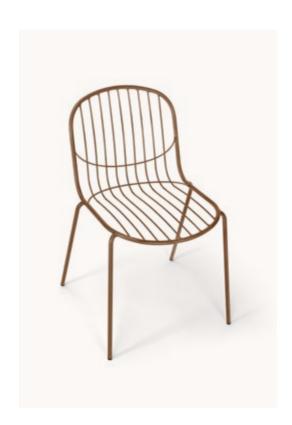

papas outdoor green

magda armchair from left blue, bronze and green version

papas outdoor bronze

left megan armchair titanium right magda armchair rose gold