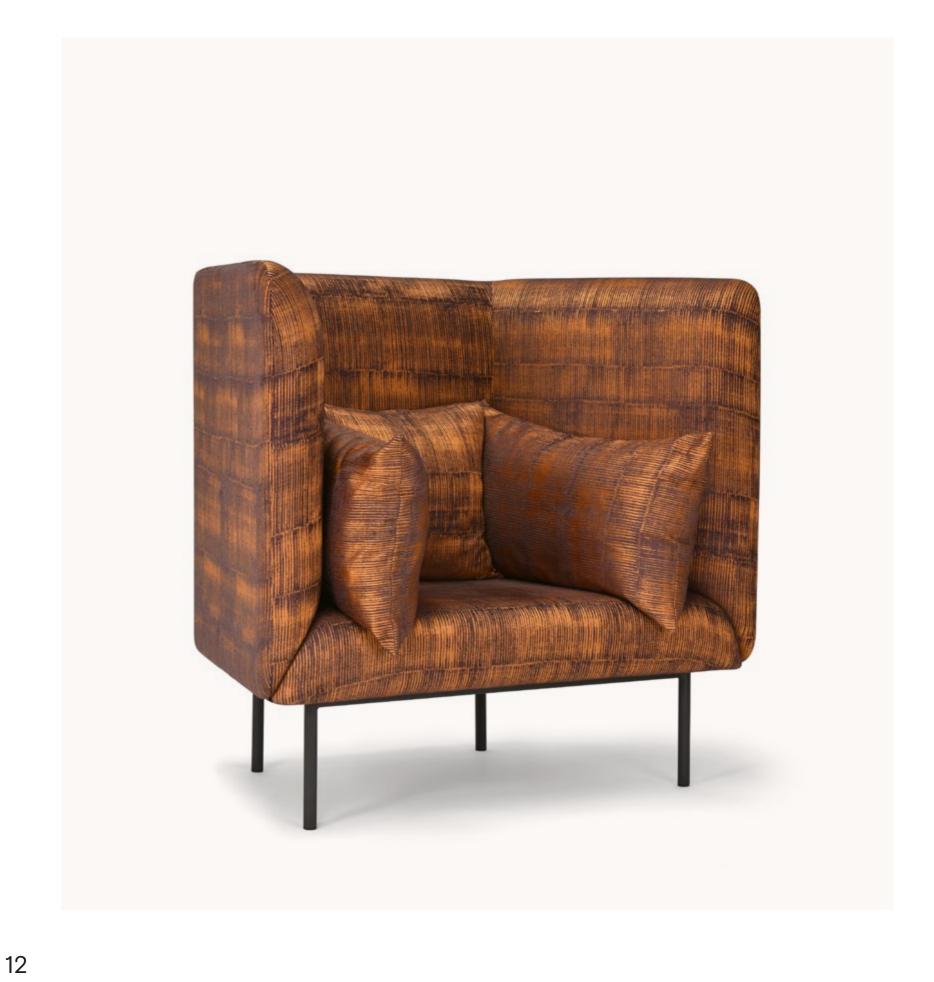

The selection of colors offered for the metal finishings has been guided by several inspirations that arise from fashion and graphic design. A range of tones directly coming from nature to make the products part of the environment and perfectly match the elements. The palette represents the synthesis of market inquiries and vision of future trends. Made to offer the ideal combination with all upholstery materials.



papas outdoor green

magda armchair from left blue, bronze and green version



papas outdoor bronze



left megan armchair titanium right magda armchair rose gold

### margot design CarlesiTonelli





margot armchair base 121



margot armchair, detail



margot stool base 130



margot lounge base 129







papas chair



papas lounge



papas lounge XL



papas lounge

















lap 105C detail







mou 2 H12 + side table

mou side table detail







left mou 3 h12 + side table right mou 1 h6





#### SALONE DEL MOBILE **MILAN**

HALL 12; STAND D05

7—12 june 2022





TORRE srl

Via Braiduzza 8 33048 San Giovanni al Natisone Udine - Italy

T +39 O432 746633 info@torre.it www.torre.it

All rights reserved