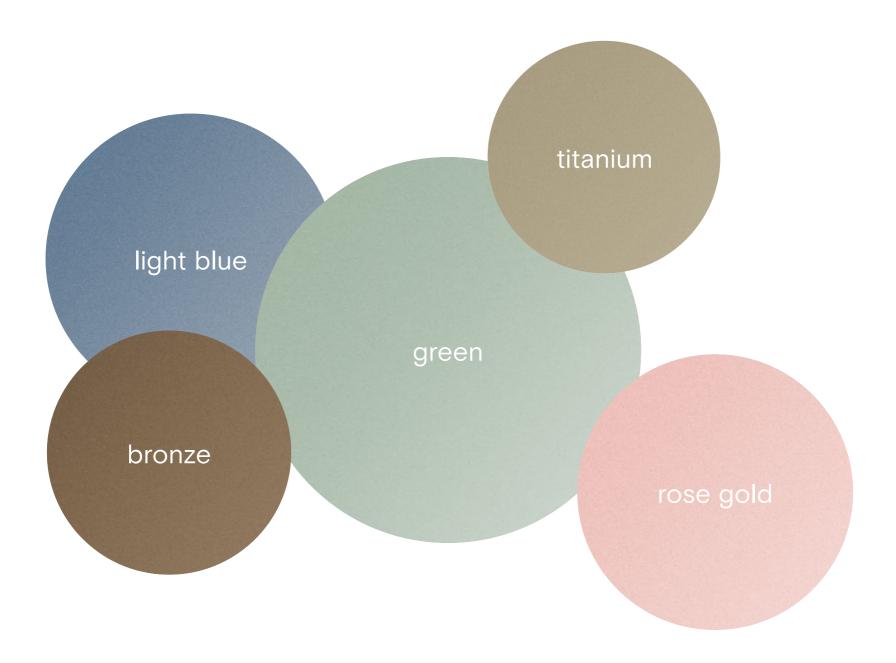

### colours palette

The selection of colors offered for the metal finishings has been guided by several inspirations that arise from fashion and graphic design. A range of tones directly coming from nature to make the products part of the environment and perfectly match the elements. The palette represents the synthesis of market inquiries and vision of future trends. Made to offer the ideal combination with all upholstery materials.

papas outdoor green

magda armchair from left blue, bronze and green version

papas outdoor bronze

left megan armchair titanium right magda armchair rose gold