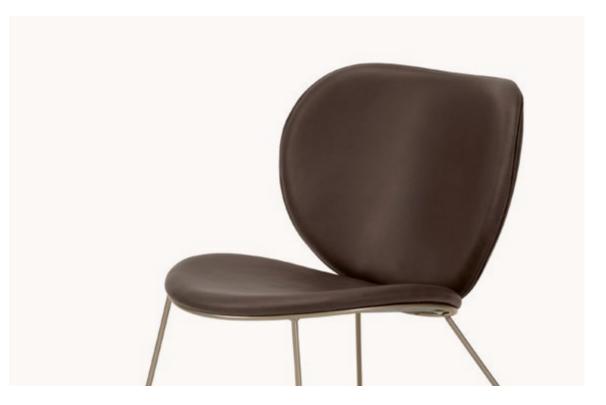

papas lounge

lap 105C detail

mou 2 H12 + side table

mou side table detail

left mou 3 h12 + side table right mou 1 h6